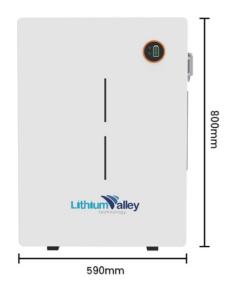

## Dimensions

| Model                                        | LV-BAT-W10.24Ac                                                             |
|----------------------------------------------|-----------------------------------------------------------------------------|
| Nominal Voltage                              | 51.2V                                                                       |
| Rated Capacity                               | 200Ah                                                                       |
| Energy                                       | 10240Wh                                                                     |
| Charging Cut-off Voltage                     | 56.16V                                                                      |
| Discharge Cut-off Voltage                    | 45.6V                                                                       |
| Recommend charge/discharge current           | 100A                                                                        |
| Maximum continuous charge/discharge current  | 200A                                                                        |
| Instantaneous discharge current              | 400A/3S                                                                     |
| Charge temperature                           | 0~55°C                                                                      |
| Discharge temperature                        | -20~60°C                                                                    |
| Storage Environment<br>(50% state of charge) | 20°C ~ 45°C in three months;<br>25±3°C over three months; Humidity:65±20%RH |
| Environment                                  | Indoor/outdoor                                                              |
| Installation                                 | Wall mounted                                                                |
| Cell Technology                              | Lithium iron phosphate (LiFePO4)                                            |
| Life Cycle                                   | 6000 times @80%DOD                                                          |
| Cooling                                      | Natural convection                                                          |
| Protection Rating                            | IP65                                                                        |
| Certificates                                 | CB, IEC62619, UL1973, UKCA, CE-EMC,<br>CE-GPSD, EN62619 ; UN38.3, MSDS      |
| Dimension and Weight                         |                                                                             |

#### Dimension

Battery Net Weight/Gross Weight

#### **Communication Instruction**

Communication

98KG/106KG

800\*590\*142mm

RS232, CAN, RS485

Factory Address: No. 11, Yinyang Road, Zhangyang Community, Zhangmutou Town, Dongguan